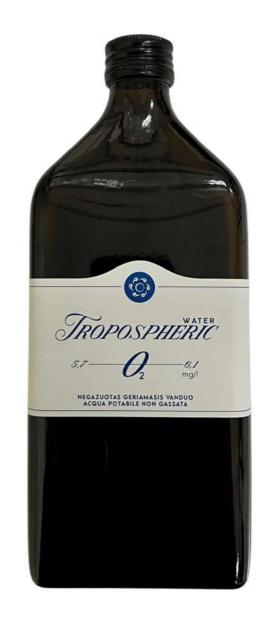

# TROPOSPHERIC WATER / TROPOSPHEROL

Tropospherol contains 6.1 - 8.2 - 9.8 mg/l of dissolved forest oxygen, while ordinary water has up to 5 mg/l. TROPO water is produced on the basis of dew, using forest oxygen. It does not deteriorate, it maintains its structure for years.

# **Oxygen Enrichment**

"TROPOSPHEROL" contains 6.1 - 9.8 mg/l of dissolved forest oxygen, while ordinary water has up to 5 mg/l. TROPO water is produced on the basis of dew, using forest oxygen.