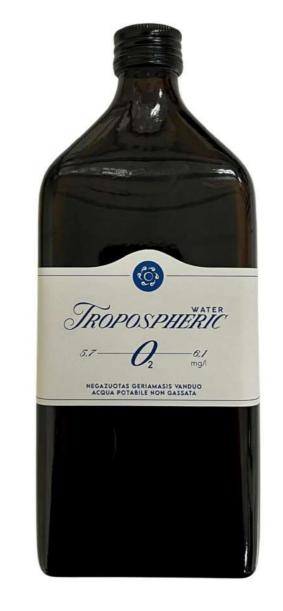

# TROPOSPHERIC WATER / TROPOSPHEROL

Tropospherol contains 6.1 - 8.2 - 9.8 mg/l of dissolved forest oxygen, while ordinary water has up to 5 mg/l. TROPO water is produced on the basis of dew, using forest oxygen. It does not deteriorate, it maintains its structure for years.

# **Oxygen Enrichment**

"TROPOSPHEROL" contains 6.1 - 9.8 mg/l of dissolved forest oxygen, while ordinary water has up to 5 mg/l. TROPO water is produced on the basis of dew, using forest oxygen.