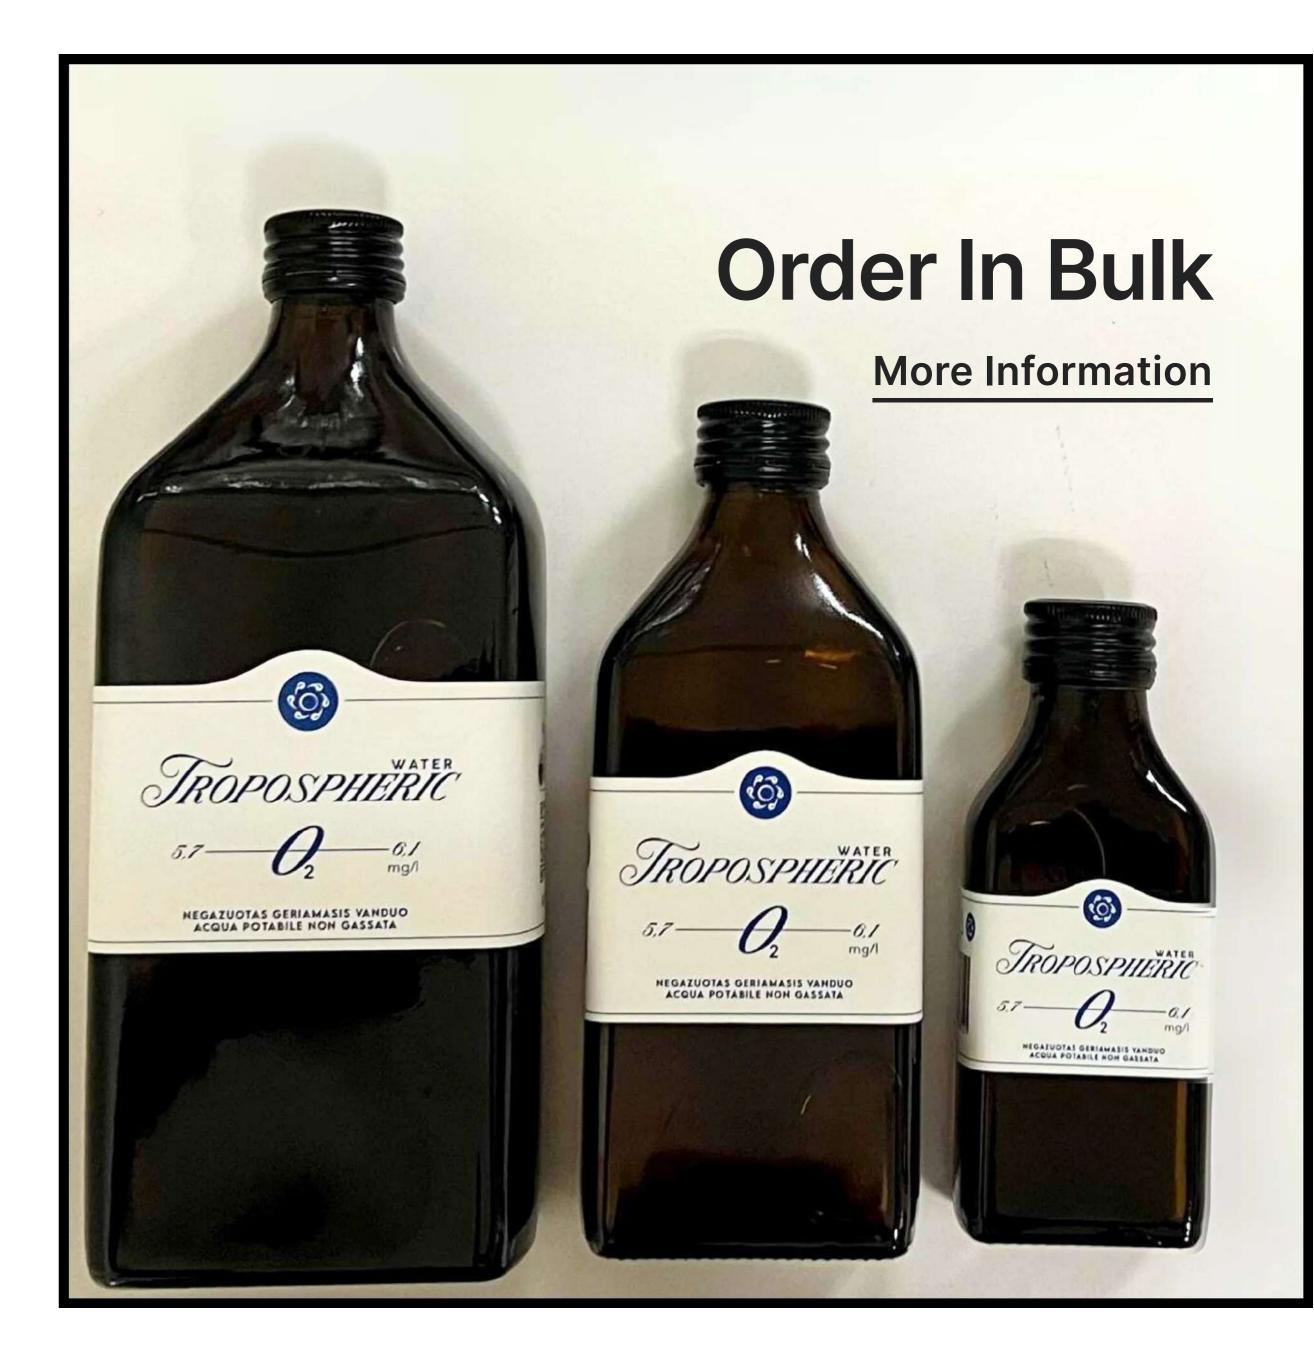

### Latest Products

TROPOSPHERIC WATER TROPOSPHERIC Still Drinking Water 500 MI.

€12,00

TROPOSPHERIC WATER TROPOSPHERIC Still Drinking Water 250 MI.

€8,00

TROPOSPHERIC WATER TROPOSPHERIC Still Drinking Water 100 MI.