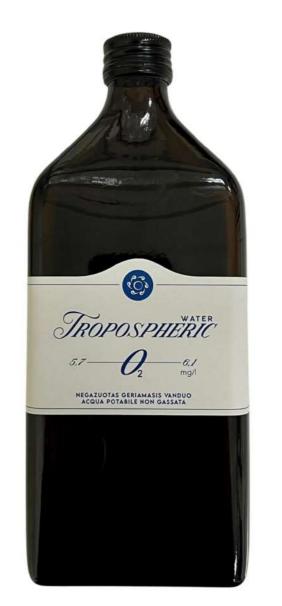

# TROPOSPHERIC WATER / TROPOSPHEROL

Tropospherol contains 6.1 - 8.2 - 9.8 mg/l of dissolved forest oxygen, while ordinary water has up to 5 mg/l. TROPO water is produced on the basis of dew, using forest oxygen. It does not deteriorate, it maintains its structure for years.

# **Oxygen Enrichment**

"TROPOSPHEROL" contains 6.1 - 9.8 mg/l of dissolved forest oxygen, while ordinary water has up to 5 mg/l. TROPO water is produced on the basis of dew, using forest oxygen.